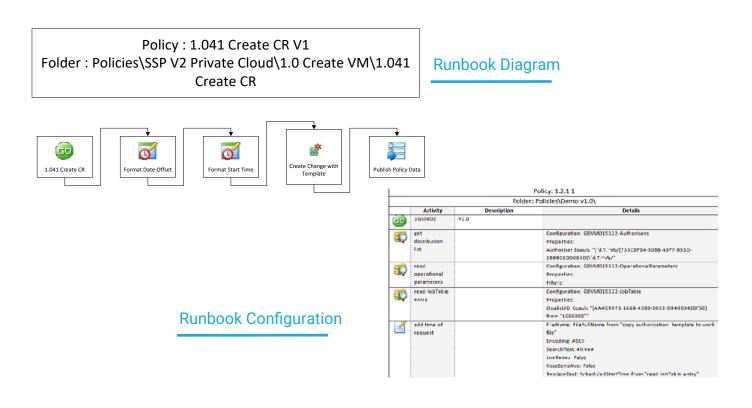

## Automatic Documentation for Orchestrator Runbooks

he Kelverion Runbook Surveyor Application is a compliant utility for the Microsoft System Center Orchestrator.

Documentation of Orchestrator Runbooks is usually part of the development cycle. This typically involves taking screenshots of the Runbooks created and then recording their configuration. This utility enables users to document their solution directly from Orchestrator environment. Runbook Surveyor automatically produces a series of Visio Diagrams and a Word Document detailing complete Runbook applications and their configurations.

These outputs diagram and document all your runbooks and show you how each one is configured and connected to other runbooks.

elverion are an established Independent Software Vendor specialising in IT Automation solutions. Kelverion provides software and specialist consultancy solutions for Microsoft Azure and the Microsoft System Center suite.