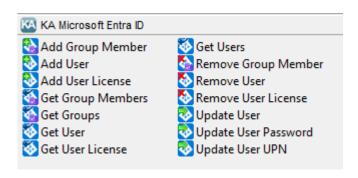

## IP FOR ENTRA ID ACTIVITIES

Add User Add new users to your Entra ID

environment.

Add User License Assign one or more licenses to an

existing user.

Get User Retrieve a specific user

Get Users Retrieve and filter users from your

Entra ID environment.

Get User License Retrieve licenses assigned to a

specific user

Remove User Remove users from your Entra ID

environment

Remove User License Remove one or more licenses from

an existing user

Update User Update properties of existing users

Update User Password Update the password of an existing

user

Update User UPN Update the User Principal Name of

an existing user

Add User

Update User
Password

Update User
Update User
Update User
UPN