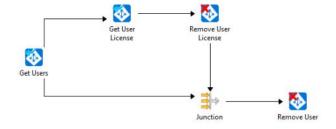

## IP FOR ENTRA ID ACTIVITIES

Add User Add new users to your Entra ID

environment.

Add User License Assign one or more licenses to an

existing user.

Get User Retrieve a specific user

Get Users Retrieve and filter users from your

Entra ID environment.

Get User License Retrieve licenses assigned to a

specific user

Remove User Remove users from your Entra ID

environment

Remove User License Remove one or more licenses from

an existing user

Update User Update properties of existing users

Update User Password Update the password of an existing

user

Update User UPN Update the User Principal Name of

an existing user

Add User

Update User
Password

Update User
Update User
Update User
UPN