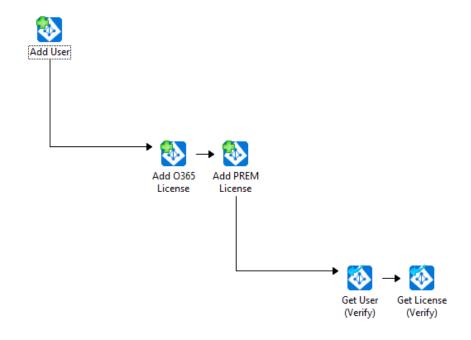

The Integration Pack enables pre-defined integration and automation capabilities associated with provisioning and managing Users and licenses via Orchestrator.

The Integration Pack delivers a range of re-usable activities to automate IT functions such as:

**Automated Provisioning** Automate the creation of Entra ID Users directly from Service Requests and License those Users.

**Management of Entra ID** automate management of Users in Entra ID to support business demands and remove manual effort.