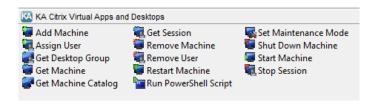

It enables pre-defined integration and automation capabilities associated with provisioning and managing Citrix Virtual Apps & Desktop Virtual Desktop instances, including a powerful 'Run PowerShell Script' activity which runs all available Virtual Apps & Desktop PowerShell actions.

The Integration Pack delivers a range of re-usable activities to automate IT-Functions such as:

Get Machine

#### IP FOR CITRIX VIRTUAL APPS & DESKTOP ACTIVITIES

Add to

Destk...

Add to

Catalog