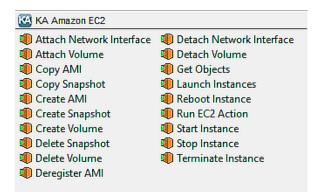

## Automation for Cloud Provisioning

he Kelverion Integration Pack for Amazon EC2 is a compliant integration for Microsoft System Center Orchestrator.

It enables pre-defined integration and automation capabilities associated with provisioning and managing Amazon EC2 instances, including a powerful 'Run EC2 Action' activity which runs all available EC2 actions.

The Integration Pack delivers a range of re-usable objects to automate IT-Functions such as: