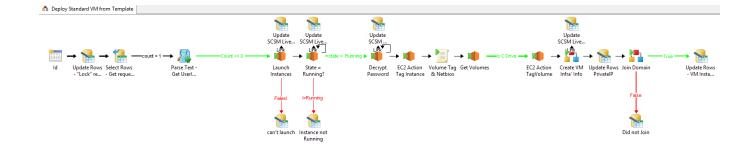

#### Automated Provisioning

Automate the creation of resources in EC2 directly from Service Requests or automated resource scaling. Retire resources so stopping the billing and reclaim licenses for re-use.

Automate complex Tasks like Instance Volume Expansion